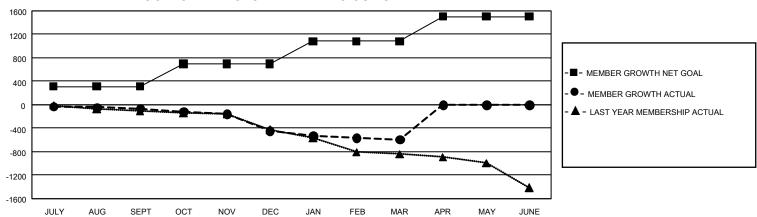

## GOALS AND ACTUAL MEMBERS CUMULATIVE

| DROPPED CLUBS: 30 |       | 521 CLUBS OF 1,071 ADDED 1<br>OR MORE NEW MEMBERS | GENDER DISTRIBUTION                  |                 |
|-------------------|-------|---------------------------------------------------|--------------------------------------|-----------------|
|                   |       |                                                   | MALE                                 | 17,549 (67.41%) |
|                   |       |                                                   | FEMALE                               | 8,482 (32.58%)  |
| DROPPED MEMBERS   |       |                                                   | NON BINARY                           | 0 (0.00%)       |
| DECEASED          | 493   |                                                   | PREFER NOT TO ANSWER                 | 2 (0.01%)       |
| CLUB CANCELLED    | 172   |                                                   | TOTAL FAMILY UNIT MEMBERS            | 5,223           |
| OTHER             | 1,508 | CLICK HERE FOR                                    |                                      | ,               |
| TOTAL             | 2,173 | CUMULATIVE MEMBERSHIP DATA                        | FAMILY MEMBERS PAYING HALF DUES 2,68 |                 |

| Members               |                           |                         |                                                    |  |  |  |  |  |  |
|-----------------------|---------------------------|-------------------------|----------------------------------------------------|--|--|--|--|--|--|
| RESULTS FOR 2021-2022 |                           |                         |                                                    |  |  |  |  |  |  |
| QUARTER               | MEMBER GROWTH NET<br>GOAL | MEMBER GROWTH<br>ACTUAL | DROPPED MEMBERS<br>ACTUAL (including<br>transfers) |  |  |  |  |  |  |
| JULY/AUG/SE           | EPT 309                   | 705                     | 641                                                |  |  |  |  |  |  |
| OCT/NOV/DE            | C 389                     | 520                     | 866                                                |  |  |  |  |  |  |
| JAN/FEB/MAF           | ₹ 384                     | 589                     | 668                                                |  |  |  |  |  |  |
| APR/MAY/JUI           | NE 424                    | 0                       | 0                                                  |  |  |  |  |  |  |