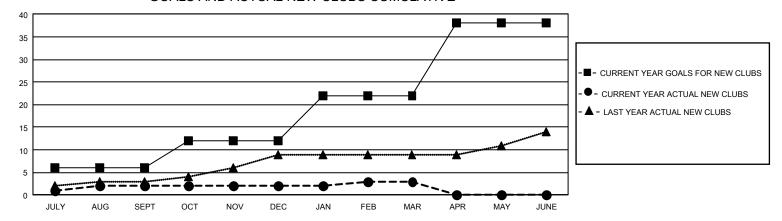

## GOALS AND ACTUAL NEW CLUBS CUMULATIVE

## GMT Constitutional Area 1, Group D

REPORT DOES NOT INCLUDE CLUBS IN UNDISTRICTED AREAS.

| Clubs                 |               |           |               |   |  |
|-----------------------|---------------|-----------|---------------|---|--|
| RESULTS FOR 2021-2022 |               |           |               |   |  |
| QUARTER               | NEW CLUB GOAL | NEW CLUBS | DROPPED CLUBS |   |  |
| JULY/AUG/SEPT         | 18            | 2         | 15            | J |  |
| OCT/NOV/DEC           | 18            | 0         | 5             | c |  |
| JAN/FEB/MAR           | 30            | 1         | 10            | J |  |
| APR/MAY/JUNE          | 48            | 0         | 0             | A |  |